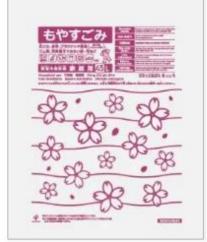

## Ise New City-designated Garbage Bags from JULY

saco de lixo ごみぶくろ Garbage bag 垃圾袋 túi đựng rác 쓰레기 봉투 फोहोरको झोला sac à ordures

Burnable refuse

Other plastics 23

Where can I buy them and how much do they cost?

→They are available at some supermarkets and drug stores etc. The price is about 10 yen per bag.

What should I do with regular garbage bags I still have at home?

→They can be used till the end of June.

However, after July 1, the garbage in regular plastic bags will no longer be collected. So please be careful.