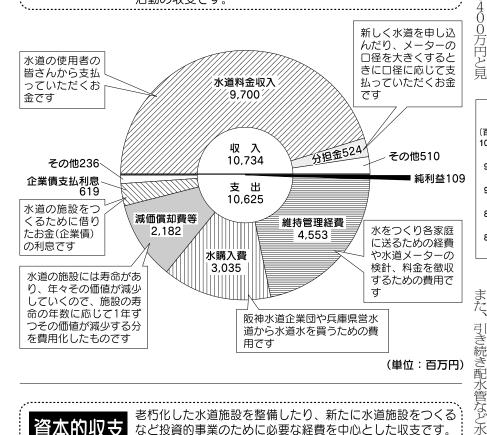

### 《平成21年度予算の内訳》支出総額153億5700万円

水道料金を主な収入とし、水道水をつくったり各家庭に送 る施設を維持管理するために必要な経費を中心とした営業 活動の収支です。

老朽化した水道施設を整備したり、新たに水道施設をつくる

経費のうちお金の支

出を伴わない減価償

当年度消費税

資本的収支調整額

(単位:百万円)

に送るための経費や水道メータ の検針および料金を収

内訳は、水をつくり各家庭

一向にあると見込んでいま

市の人口は、

4月1日現在、

0万円の支出増になっていま 万円で、前年度より1億22 水道料金収入は横ばい

込んでいます。

支出は106億250

いて教えてください。

料金の支払いにつ

水道の使用量を確認す

却費などです

106

水道管を布設したり、水道

の施設を新しくするための

⊆の整備

合していきます。この統廃合に 域の丸山浄水場との2つに統廃 南部地域の鳴尾浄水場と北部地 団から購入する高度浄水処理水 の受水量を増量することが可能 などの関連工事を開始します。 このような中、阪神水道企業 昨年施設整備計画を見直 今後、 市内の浄水場を

円の黒字予算になっています 立めています。 収入と支出を差 ご約4割、 に30億3500万円で約3割を 原営水道からの水購入費など 引きした結果、 阪神水道企業団と兵 1億900万